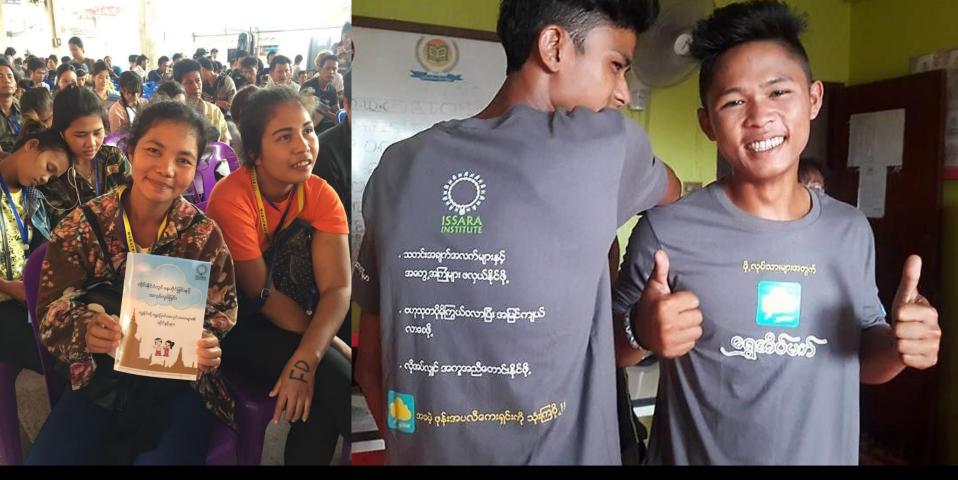

## **Driving Responsible Recruitment in Asia**

Strategic Dialogue with the Government of Myanmar

17th May 2019, Yangon

အာရှတွင်တာဝန်ယူမှုရှိသောလုပ်သားစုဆောင်းခြင်းဖြစ်ပေါ် လာစေရေး

အစိုးရနှင့်မဟာဗျူဟာမြောက်ဆွေးနွေးပွဲ